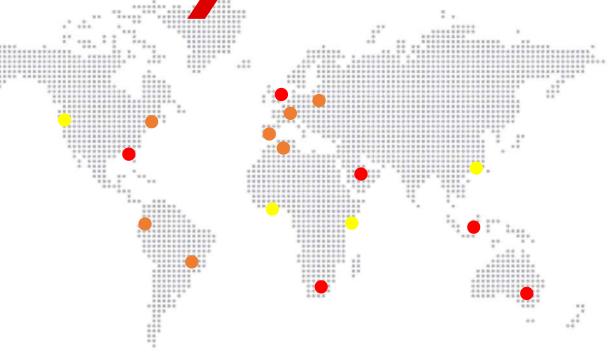

#### **SKYNET EUROPEAN HUB**

**SkyNet** has invested in excess of € 18million in a brand new 5,0000 sq m. eco friendly **secure** warehouse facility complete with state of the art shipment processing **technology** 