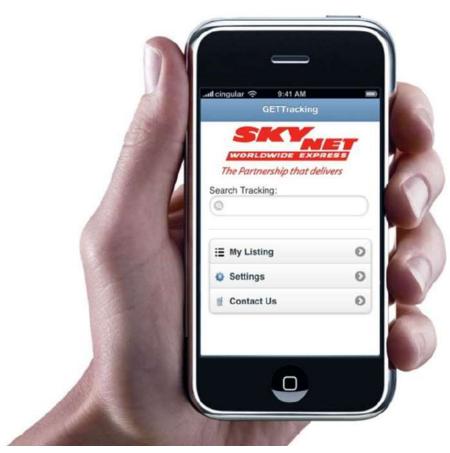

## Mobile Tracking App

The SkyNet Mobile
Tracking application
provides freedom to
track and trace
SkyNet shipments
whilst on the go.