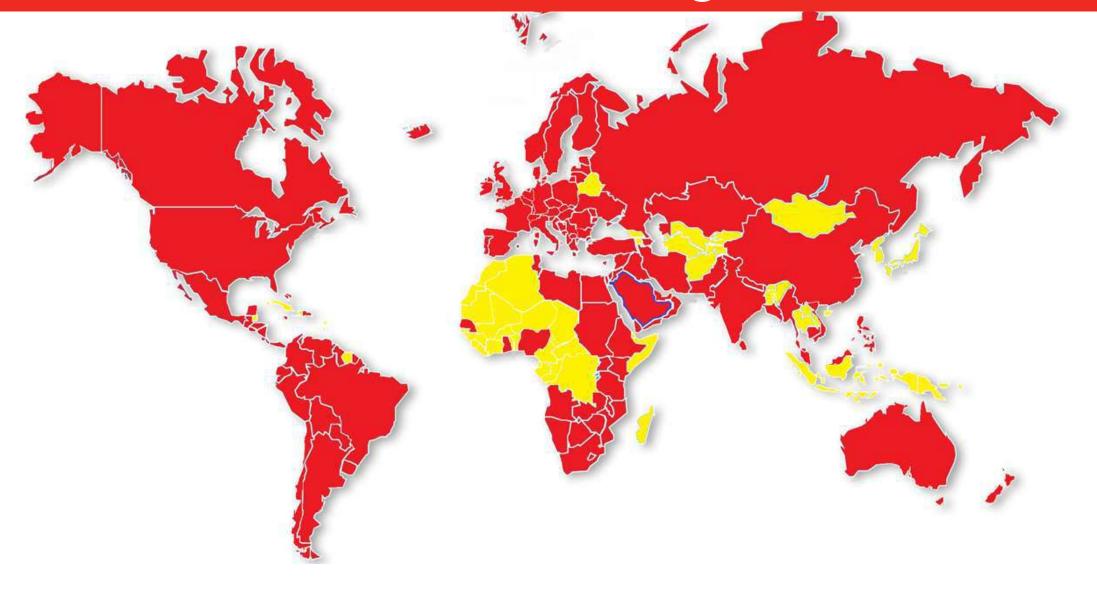

**Our Network** 

SkyNet has a presence in 180 countries delivering to 196 countries worldwide

Miami London Johannesburg Dubai Singapore Sydney

**SkyNet Worldwide Express** is built up of a number of strong businesses which combined together, creates a **powerful** but more importantly **flexible**, international **network**.

## Our HUB's

HQ Africa, Johannesburg

HQ Europe, London

HQ Asia, Singapore

HQ Americas, Miami

HQ Middle East, Dubai

HQ Australia, Sydney