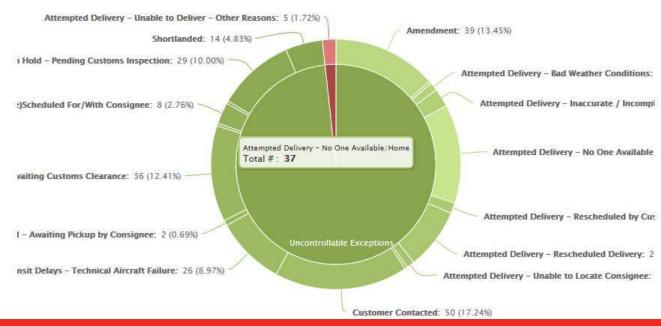

#### Our customisable reports provide a detailed tracking insight

Exceptions for UNITED KINGDOM (EN), 05/01/2014 - 11/01/2014

Highlighting Uncontrollable and Controllable exceptions to delivery