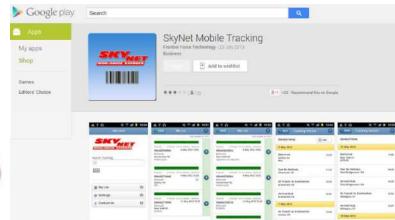

## Mobile Tracking App

The SkyNet Mobile
Tracking application
provides freedom to
track and trace
SkyNet shipments
whilst on the go.